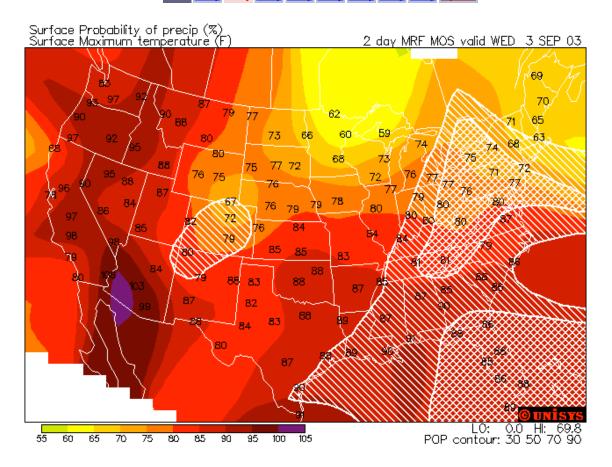

## 2 day MOS MRF Maximum temperature and Precipitation Plot TYPE Norm Inv PLOT MaxT/Prec MaxT-dep MinT MinT-dep Back Home TIME 1 day 2 day 3 day 4 day 5 day 6 day 7 day 8 day 4 panel

This is a composite plot of maximum temperatures and probability of precipitation. The max temperatures are both plotted and contoured (colors). The POP is hatched contoured at 20% intervals. Above 40% is double hatch with progressively thicker lines for 60 and 80%.